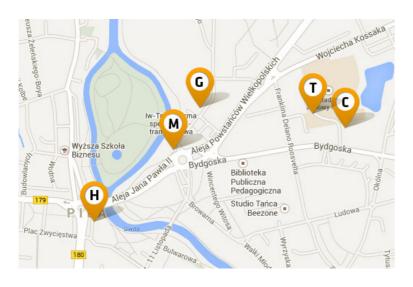

T – PSMA track
GPS N: 52° 10' 26" E: 18° 51' 9"
C – Classic Hostel
H – Hotel Rodło
G – Hotel Gwda
M – Molino Restaurant

We invite all European friends to participate in the competition.